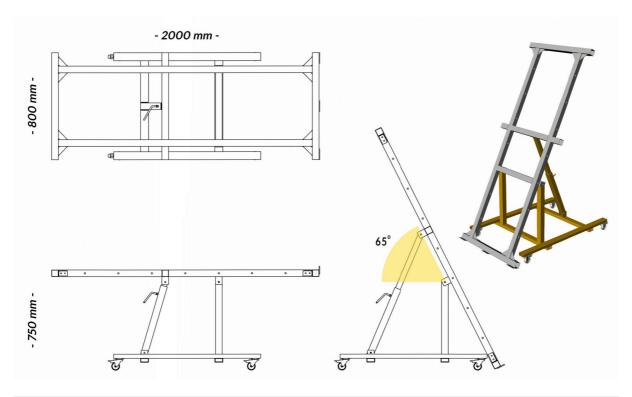

## Universal multibench / standard version

with a tilting work frame.

CODE: USTM\_C65

|    | Description                                                                             | Value                        | Colour / Quantity included |
|----|-----------------------------------------------------------------------------------------|------------------------------|----------------------------|
| 1  | Work frame: dimension                                                                   | 800 x 2000 mm                | Rai 7035                   |
| 2  | Work surface height                                                                     | 750 mm                       |                            |
| 3  | Bench weight                                                                            | 50 kg                        |                            |
| 4  | Allowable uniform load in horizontal position                                           | 200 kg                       |                            |
| 5  | Allowable uniform load in vertical position                                             | 150 kg                       |                            |
| 6  | Work frame supports: fixed / movable                                                    |                              | Ral 1021; 2 /1             |
| 7  | Work frame tilt angle / smooth / in steps                                               | 0 - 65 degrees / No /<br>Yes |                            |
| 8  | 1000 mm roller table unit installation compatible                                       | No                           | NONE                       |
| 9  | Wheeled base: fixed / with lock                                                         | Yes                          | Ral 1021; 2/2              |
| 10 | Detachable wheeled base                                                                 | No                           |                            |
| 11 | Baseplates can be secured with retaining brackets / straight fixtures / corner fixtures | Yes                          | 2+2+2                      |
| 12 | Additional side support                                                                 | No                           |                            |