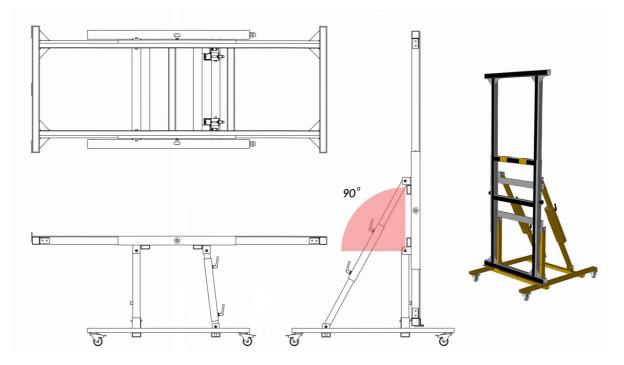

|    | Description                                                                             | Value         | Colour / Quantity included |
|----|-----------------------------------------------------------------------------------------|---------------|----------------------------|
| 1  | Work frame: dimension                                                                   | 800 x 2000 mm | Ral 7035                   |
| 2  | Work surface height                                                                     | 750 mm        |                            |
| 3  | Bench weight                                                                            | 55 kg         |                            |
| 4  | Allowable uniform load in horizontal position                                           | 200 kg        |                            |
| 5  | Allowable uniform load in vertical position                                             | 150 kg        |                            |
| 6  | Work frame supports: fixed / movable                                                    |               | Ral 1021; 2/2              |
| 7  | Work frame tilt angle                                                                   | 0-90 degrees  |                            |
| 8  | 1000 mm roller table unit installation compatible                                       | Yes           | None                       |
| 9  | Wheeled base: fixed / with lock                                                         | Yes           | Ral 1021; 2/2              |
| 10 | Detachable wheeled base                                                                 | Yes           |                            |
| 11 | Baseplates can be secured with retaining brackets / straight fixtures / corner fixtures | Yes           | 2+2 + 2                    |
| 12 | Additional side support                                                                 | No            | None                       |
| 13 | The work frame has to be moved when tilted to 90 degrees                                | Yes           |                            |