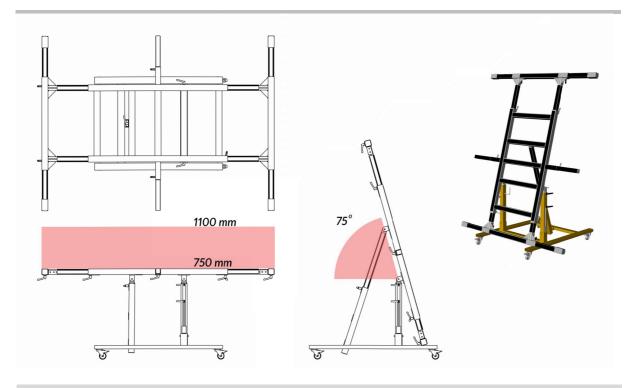

## Universal multibench / premium version

with an extendable and raised work frame

CODE: USTM\_D75

|    | Description                                                                             | Value                        | Colour / Quantity included |
|----|-----------------------------------------------------------------------------------------|------------------------------|----------------------------|
| 1  | Work frame: dimension / when extended                                                   | 1000 x 1500/<br>1500x2000 mm | Ral 7035                   |
| 2  | Work surface height                                                                     | 750 - 1100 mm                |                            |
| 3  | Bench weight                                                                            | 56 kg                        | •                          |
| 4  | Allowable uniform load in horizontal position                                           | 200 kg                       | •                          |
| 5  | Allowable uniform load in vertical position                                             | 150 kg                       |                            |
| 6  | Work frame supports: fixed / movable                                                    |                              | Ral 1021; 2 /1             |
| 7  | Work frame tilt angle                                                                   | 0-75 degrees                 |                            |
| 8  | 1000 mm roller table unit installation compatible                                       | Yes                          | NONE                       |
| 9  | Wheeled base: fixed / with lock                                                         | Yes                          | Rai 1021; 2/2              |
| 10 | Detachable wheeled base                                                                 | Yes                          |                            |
| 11 | Baseplates can be secured with retaining brackets / straight fixtures / corner fixtures | Yes                          | 2 + 2 + 2                  |
| 12 | Additional side support                                                                 | Yes                          | 2                          |
| 13 | The work frame has to be moved when tilted to 75 degrees                                | No                           |                            |