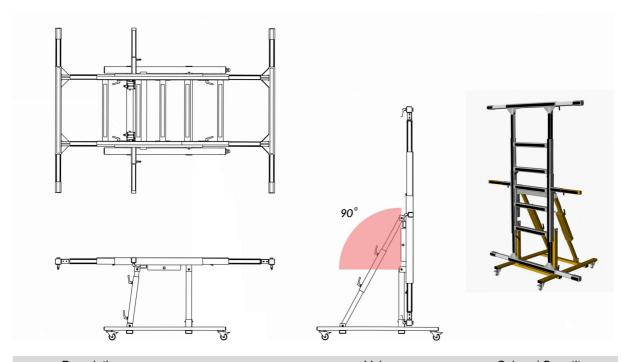

## Universal multibench / premium version

with an extendable work frame

CODE: USTM\_D90

|    | Description                                                                             | Value                       | Colour / Quantity included |
|----|-----------------------------------------------------------------------------------------|-----------------------------|----------------------------|
| 1  | Work frame: dimension / when extended                                                   | 1000x 1500/<br>1500x2000 mm | Ral 7035                   |
| 2  | Work surface height                                                                     | 750 mm                      |                            |
| 3  | Bench weight                                                                            | 70 kg                       |                            |
| 4  | Allowable uniform load in horizontal position                                           | 200 kg                      |                            |
| 5  | Allowable uniform load in vertical position                                             | 150 kg                      |                            |
| 6  | Work frame supports: fixed / movable                                                    |                             | Ral 1021; 2/1              |
| 7  | Work frame tilt angle                                                                   | 0-90 degrees                |                            |
| 8  | 1000 mm roller table unit installation compatible                                       | Yes                         | None                       |
| 9  | Wheeled base: fixed / with lock                                                         | Yes                         | Ral 1021; 2/2              |
| 10 | Detachable wheeled base                                                                 | Yes                         |                            |
| 11 | Baseplates can be secured with retaining brackets / straight fixtures / corner fixtures | Yes                         | 2+2 + 2                    |
| 12 | Additional side support                                                                 | Yes                         | 2                          |
| 13 | The work frame has to be moved when tilted to 90 degrees                                | Yes                         |                            |