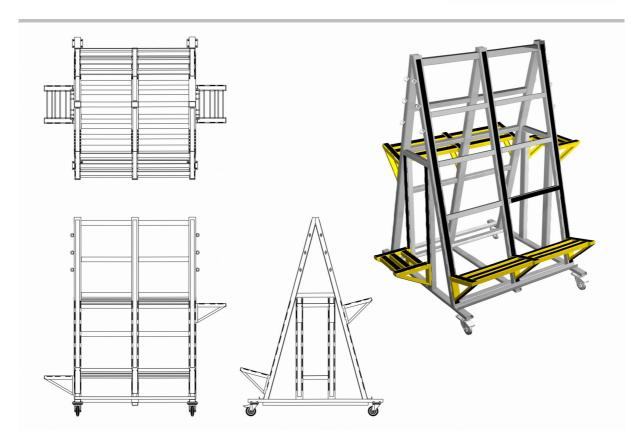

## Installation rack / premium version

wheeled frame

CODE: STES\_A01

|    | Description                                                        | Value                    | Colour / Quantity included |
|----|--------------------------------------------------------------------|--------------------------|----------------------------|
| 1  | Rack frame: dimension WxLxH                                        | 1200 x 1340 x 1980<br>mm | Ral 7035                   |
| 2  | Frame with brackets: width S x length L                            | 1810 x 1500 mm           |                            |
| 3  | Height of working supports                                         | 400- 1120 mm             |                            |
| 4  | Rack weight                                                        | 80 kg                    |                            |
| 5  | Total allowable uniform load                                       | 500 kg                   |                            |
| 6  | Rack frame tilt angle                                              | 75 degrees               |                            |
| 7  | Bracket – length                                                   | 300 mm                   | Ral 1021/6                 |
| 8  | Cross beams A and B - length                                       | 530 mm; 280 mm           | Ral 1021 /12;6             |
| 9  | Rubber lining                                                      | Yes                      |                            |
| 10 | Wheeled base: fixed / with lock                                    | Yes                      | 2/2                        |
| 11 | Detachable wheeled base                                            | No                       |                            |
| 12 | Fastening of toolboxes / installation plates with M8 transit bolts | Yes                      | 4                          |