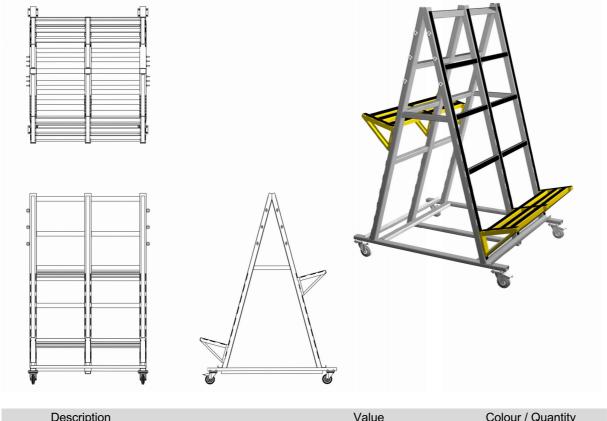

## Installation rack / standard version wheeled frame CODE: STES\_A02

|    | Description                                                        | Value                    | Colour / Quantity<br>included         |
|----|--------------------------------------------------------------------|--------------------------|---------------------------------------|
| 1  | Rack frame: dimension WxLxH                                        | 1200 x 1340 x 1980<br>mm | Ral 7035                              |
| 2  | Frame with brackets: length L                                      | 1500 mm                  |                                       |
| 3  | Height of working supports                                         | 400 - 1120 mm            | · · · · · · · · · · · · · · · · · · · |
| 4  | Rack weight                                                        | 75 kg                    |                                       |
| 5  | Total allowable uniform load                                       | 450 kg                   |                                       |
| 6  | Rack frame tilt angle                                              | 75 degrees               |                                       |
| 7  | Bracket - length                                                   | 300 mm                   | Ral 1021/6                            |
| 8  | Cross beam A - length                                              | 530 mm                   | Ral 1021 /12                          |
| 9  | Rubber lining                                                      | Yes                      |                                       |
| 10 | Wheeled base: fixed / with lock                                    | Yes                      | 2/2                                   |
| 11 | Detachable wheeled base                                            | No                       |                                       |
| 12 | Fastening of toolboxes / installation plates with M8 transit bolts | Yes                      | 4                                     |